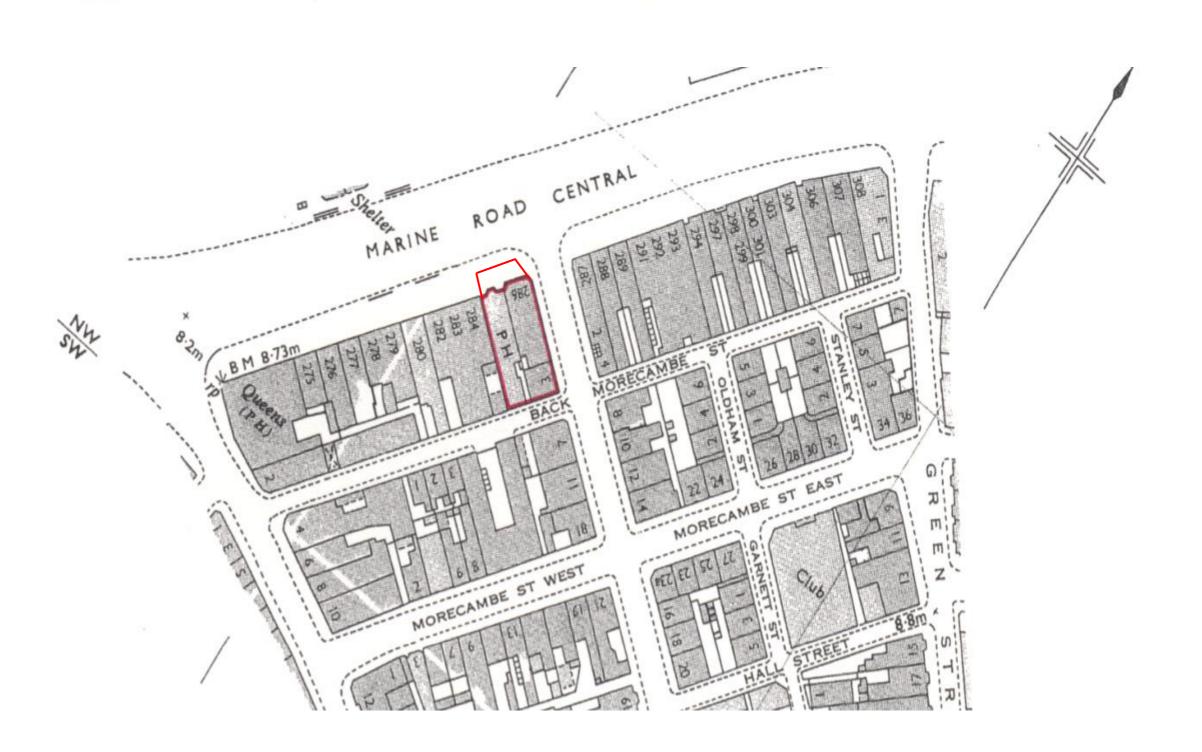

|                                |              |         | TITLE NUMBER   |                   |  |
|--------------------------------|--------------|---------|----------------|-------------------|--|
| H.M. LAND REGISTRY             |              | LA      | LA 8 4 6 6 4 7 |                   |  |
| ORDNANCE SURVEY PLAN REFERENCE | SD 4364      | SECTION | G              | Scale<br>1/1250   |  |
| COUNTY LANCASHIRE              | DISTRICT LAN | CASTER  |                | © Crown copyright |  |