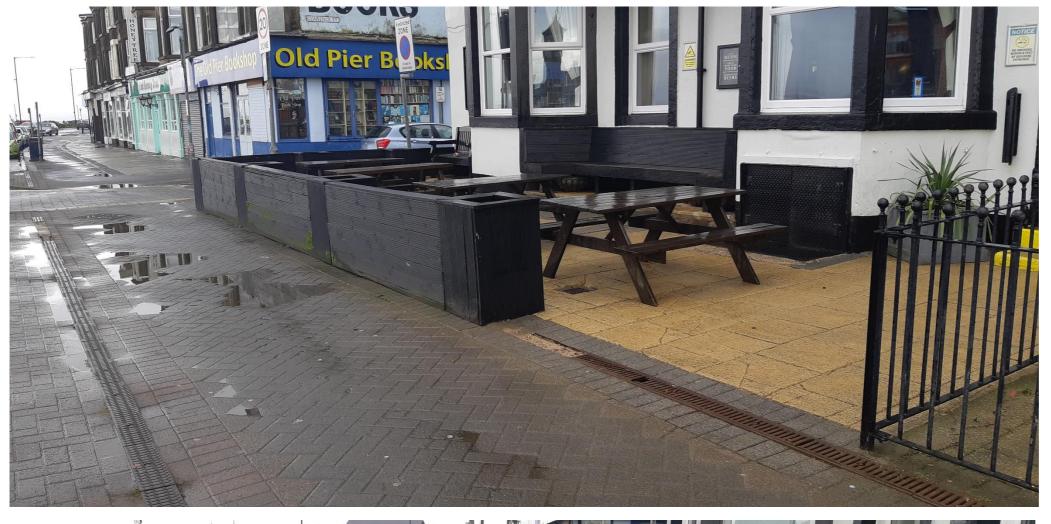

|              | LA      | LA 8 4 6 6 4 7 |                   |  |
| ORDNANCE SURVEY PLAN REFERENCE | SD 4364      | SECTION | G              | Scale<br>1/1250   |  |
| COUNTY LANCASHIRE              | DISTRICT LAN | CASTER  |                | © Crown copyright |  |



## **Existing Pavement Layout**

## **Proposed Pavement Layout**







Sherwood Picnic table stained ebony to match existing furniture. Supplied by the brewery



Branded parasols supplied by the brewery



Portable smart screen breathable mesh panel with stainless steel post and base. Cafe Windbreak stainless steel barrier post has a sturdy 10kg base and a tapered finial & floating ring that ensures a simple installation and pack away at the end of the day. Supplied by the brewery.





## PROPOSED PAVEMENT LAYOUT





## EXISTING PAVEMENT LAYOUT