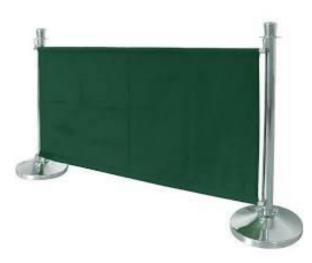

## **Proposed Pavement Layout**

Sherwood Picnic table stained ebony to match existing furniture. Supplied by the brewery

Branded parasols supplied by the brewery

Portable smart screen breathable mesh panel with stainless steel post and base. Cafe Windbreak stainless steel barrier post has a sturdy 10kg base and a tapered finial & floating ring that ensures a simple installation and pack away at the end of the day. Supplied by the brewery.