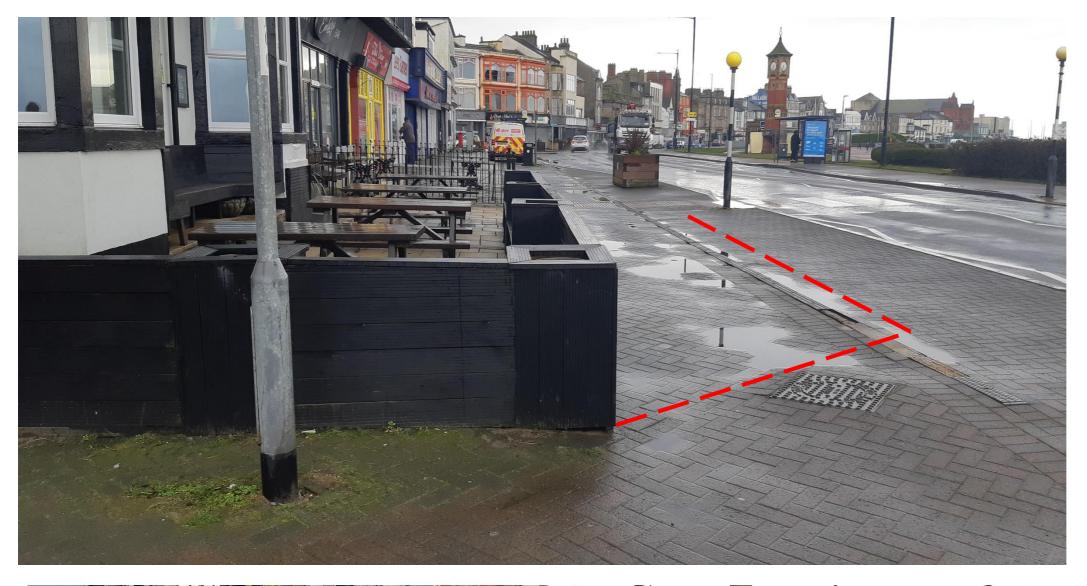

--|--|
| H.M. LAND REGISTRY             |              | LA      | LA 8 4 6 6 4 7 |                   |  |
| ORDNANCE SURVEY PLAN REFERENCE | SD 4364      | SECTION | G              | Scale<br>1/1250   |  |
| COUNTY LANCASHIRE              | DISTRICT LAN | CASTER  |                | © Crown copyright |  |



## **Existing Pavement Layout**

## **Proposed Pavement Layout**







Sherwood Picnic table stained ebony to match existing furniture. Supplied by the brewery



Branded parasols supplied by the brewery



Portable smart screen breathable mesh panel with stainless steel post and base. Cafe Windbreak stainless steel barrier post has a sturdy 10kg base and a tapered finial & floating ring that ensures a simple installation and pack away at the end of the day. Supplied by the brewery.





## PROPOSED PAVEMENT LAYOUT





## EXISTING PAVEMENT LAYOUT