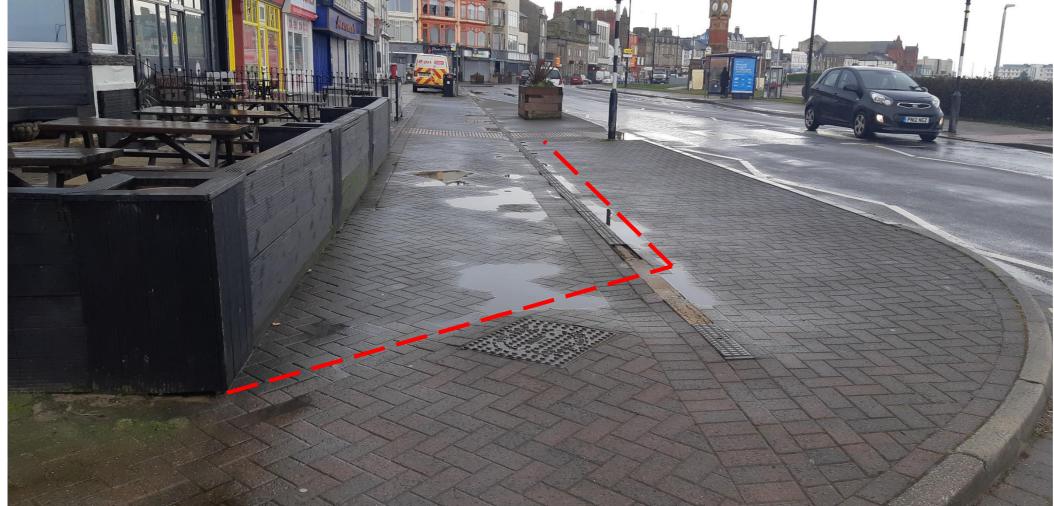

## **Proposed Pavement Layout**

Sherwood Picnic table stained ebony to match existing furniture. Supplied by the brewery

Branded parasols supplied by the brewery

Portable smart screen breathable mesh panel with stainless steel post and base. Cafe Windbreak stainless steel barrier post has a sturdy 10kg base and a tapered finial & floating ring that ensures a simple installation and pack away at the end of the day. Supplied by the brewery.

## PROPOSED PAVEMENT LAYOUT