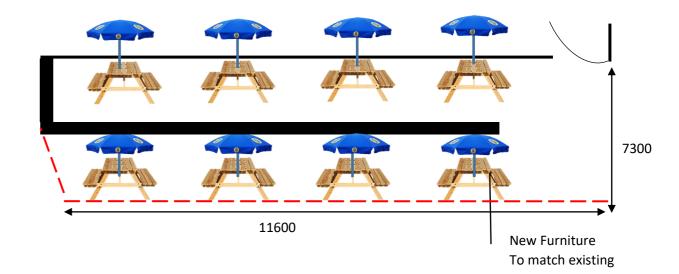

## **Proposed Pavement Layout**

Sherwood Picnic table stained ebony to match existing furniture. Supplied by the brewery

Branded parasols supplied by the brewery

Portable smart screen breathable mesh panel with stainless steel post and base. Cafe Windbreak stainless steel barrier post has a sturdy 10kg base and a tapered finial & floating ring that ensures a simple installation and pack away at the end of the day. Supplied by the brewery.

## PROPOSED PAVEMENT LAYOUT