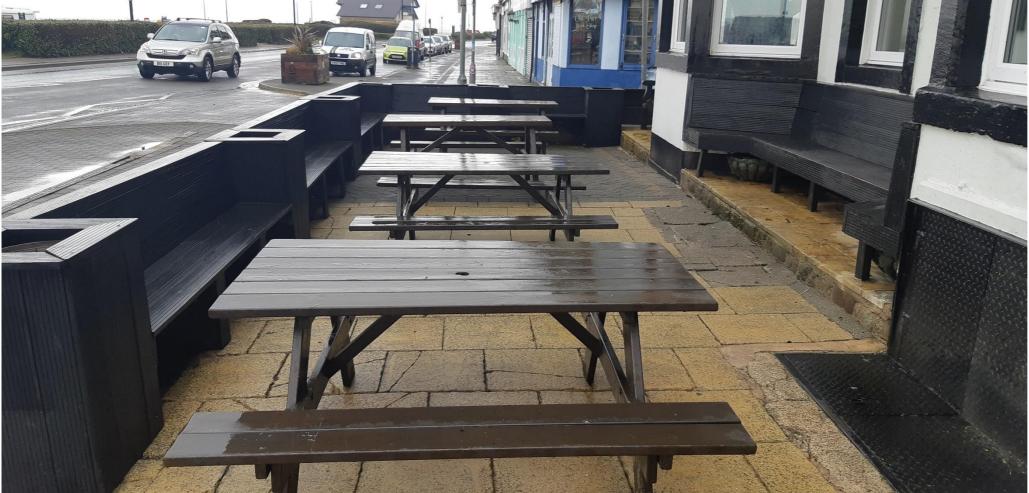

## **Proposed Pavement Layout**

Sherwood Picnic table stained ebony to match existing furniture. Supplied by the brewery

Branded parasols supplied by the brewery

Portable smart screen breathable mesh panel with stainless steel post and base. Cafe Windbreak stainless steel barrier post has a sturdy 10kg base and a tapered finial & floating ring that ensures a simple installation and pack away at the end of the day. Supplied by the brewery.